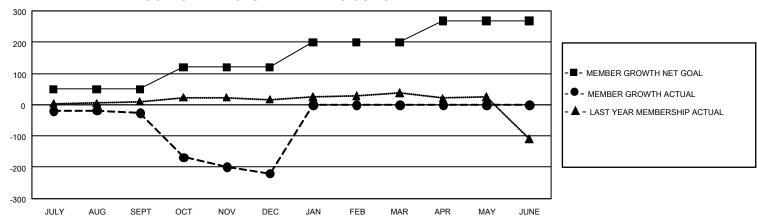

## GMT Constitutional Area 8, Group F

REPORT DOES NOT INCLUDE CLUBS IN UNDISTRICTED AREAS.

| Clubs         |               |             |               | Members               |                           |                         |                                                    |
|---------------|---------------|-------------|---------------|-----------------------|---------------------------|-------------------------|----------------------------------------------------|
|               | RESULTS FOR   | R 2021-2022 |               | RESULTS FOR 2021-2022 |                           |                         |                                                    |
| QUARTER       | NEW CLUB GOAL | NEW CLUBS   | DROPPED CLUBS | QUARTER N             | MEMBER GROWTH NET<br>GOAL | MEMBER GROWTH<br>ACTUAL | DROPPED MEMBERS<br>ACTUAL (including<br>transfers) |
| JULY/AUG/SEPT | 0             | 0           | 0             | JULY/AUG/SEP          | oT 50                     | 38                      | 59                                                 |
| OCT/NOV/DEC   | 9             | 0           | 8             | OCT/NOV/DEC           | 70                        | 47                      | 235                                                |
| JAN/FEB/MAR   | 9             | 0           | 0             | JAN/FEB/MAR           | 80                        | 0                       | 0                                                  |
| APR/MAY/JUNE  | 6             | 0           | 0             | APR/MAY/JUNE          | <u>=</u> 68               | 0                       | 0                                                  |

## GOALS AND ACTUAL MEMBERS CUMULATIVE

| DROPPED CLUBS: 8 |     | 28 CLUBS OF 108 ADDED 1 OR<br>MORE NEW MEMBERS | GENDER DISTRIBUTION                 |                |  |
|------------------|-----|------------------------------------------------|-------------------------------------|----------------|--|
|                  |     |                                                | MALE                                | 1,510 (68.92%) |  |
|                  |     |                                                | FEMALE                              | 681 (31.08%)   |  |
| DROPPED MEMBERS  |     |                                                | NON BINARY                          | 0 (0.00%)      |  |
| DECEASED         | 11  |                                                | PREFER NOT TO ANSWER                | 0 (0.00%)      |  |
| CLUB CANCELLED   | 151 |                                                | TOTAL FAMILY UNIT MEMBERS 24        |                |  |
| OTHER            | 132 | CLICK HERE FOR                                 | TO THE PARTIE OF THE MEMBERS        |                |  |
| TOTAL            | 294 | CUMULATIVE MEMBERSHIP DATA                     | FAMILY MEMBERS PAYING HALF DUES 123 |                |  |