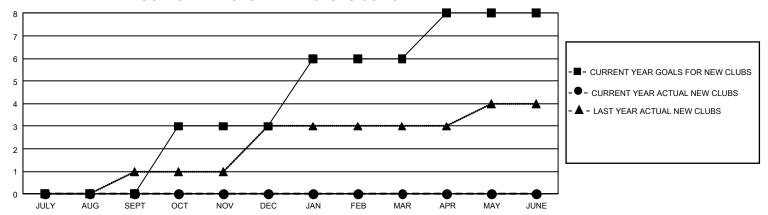

## GMT Constitutional Area 8, Group F

REPORT DOES NOT INCLUDE CLUBS IN UNDISTRICTED AREAS.

| Clubs         |               |             |               | Members               |                           |                         |                                                    |
|---------------|---------------|-------------|---------------|-----------------------|---------------------------|-------------------------|----------------------------------------------------|
|               | RESULTS FOR   | R 2021-2022 |               | RESULTS FOR 2021-2022 |                           |                         |                                                    |
| QUARTER       | NEW CLUB GOAL | NEW CLUBS   | DROPPED CLUBS | QUARTER N             | MEMBER GROWTH NET<br>GOAL | MEMBER GROWTH<br>ACTUAL | DROPPED MEMBERS<br>ACTUAL (including<br>transfers) |
| JULY/AUG/SEPT | 0             | 0           | 0             | JULY/AUG/SEP          | oT 50                     | 38                      | 59                                                 |
| OCT/NOV/DEC   | 9             | 0           | 8             | OCT/NOV/DEC           | 70                        | 47                      | 235                                                |
| JAN/FEB/MAR   | 9             | 0           | 0             | JAN/FEB/MAR           | 80                        | 0                       | 0                                                  |
| APR/MAY/JUNE  | 6             | 0           | 0             | APR/MAY/JUNE          | <u>=</u> 68               | 0                       | 0                                                  |

## GOALS AND ACTUAL NEW CLUBS CUMULATIVE